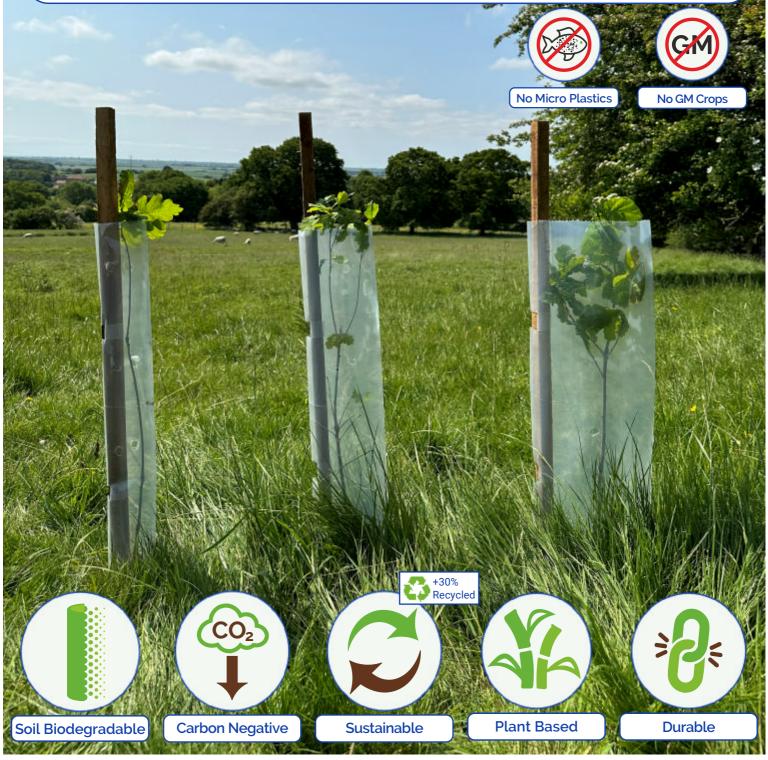

# Ecc-Haven Sleeve

Application Categories: Horticulture, Agriculture and Equestrian, Tree Protection

 Hy-Tex (UK) Limited Aldington Mill, Mill Lane, Aldington, Ashford, Kent TN25 7AJ

**(\* 01233 720097** 

**⊠** <u>sales@hy-tex.co.uk</u>