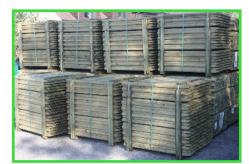

## **Timber Posts**

We supply our comprehensive range of quality, competitively priced, treated timber posts exclusively as FSC®. We hold large stocks of the standard 1.20m long, 50mm diameter, machine round, pointed posts for use with our Terrastop™ Premium Silt Fence, Ecofender™ Newt Fences and Ecofender™ Permanent Newt Panels.

Our 1.20 x 50mm diameter machine rounded posts are also FSC® certified, so you can have peace of mind that the timber is sustainably sourced and can be traced back to its origin.

Other post sizes and profiles available on request, kindly note though these may not be FSC certified.