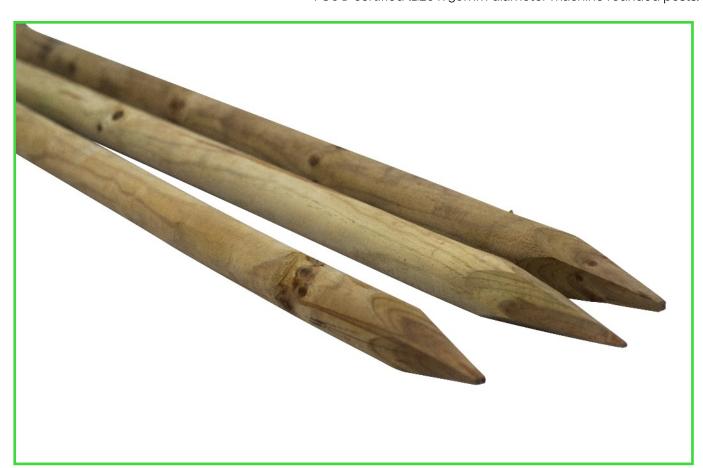

## **Timber Posts**

We supply our comprehensive range of quality, competitively priced, treated timber posts exclusively as FSC®. We hold large stocks of the standard 1.20m long, 50mm diameter, machine round, pointed posts for use with our Terrastop™ Premium Silt Fence, Ecofender™ Newt Fences and Ecofender™ Permanent Newt Panels.

Our 1.20 x 50mm diameter machine rounded posts are also FSC® certified, so you can have peace of mind that the timber is sustainably sourced and can be traced back to its origin.

Other post sizes and profiles available on request, kindly note though these may not be FSC certified.