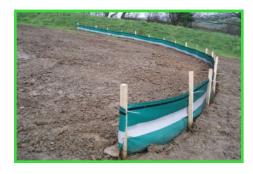

## Features/Benefits:

- Used with our Terrastop™ Premium Silt Fences
- Used with our Ecofender<sup>™</sup> Newt Fences
- Used with our Ecofender<sup>™</sup> Permanent Newt Panels
- Used in conjunction with our clout nails & protective washers.
- FSC® certified (1.20 x 50mm diameter machine rounded posts)