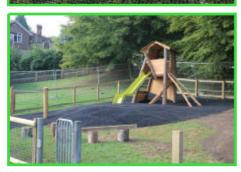

RubbaGrass® rubber grass matting can be placed over existing grass areas and acts as a very cost effective safety surface and excellent product to use for protecting a natural environment.

RubbaGrass® is also simple to install and requires very little preparation. No costly base works are needed as required for conventional rubber play tiles or rubber wet pour. An environmentally friendly solution for grassed areas and ideal for Fitness/fun trials, Swings, Cableways, Multi-functional play frames and pathways.