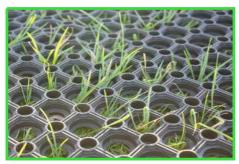

## **RubbaGrass®**

We provide a range of high quality and affordable rubber grass matting and outdoor field mats. They cover any area size and are ideal for many external uses including outdoor playground matting.

RubbaGrass® rubber grass matting can be placed over existing grass areas and acts as a very cost effective safety surface and excellent product to use for protecting a natural environment.

RubbaGrass® is also simple to install and requires very little preparation. No costly base works are needed as required for conventional rubber play tiles or rubber wet pour. An environmentally friendly solution for grassed areas and ideal for Fitness/fun trials, Swings, Cableways, Multi-functional play frames and pathways.