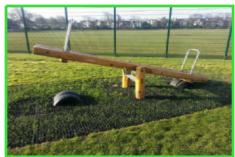

## **RubbaGrass®**

We provide a range of high quality and affordable rubber grass matting and outdoor field mats. They cover any area size and are ideal for many external uses including outdoor playground matting.

RubbaGrass® rubber grass matting can be placed over existing grass areas and acts as a very cost effective safety surface and excellent product to use for protecting a natural environment.

RubbaGrass® is also simple to install and requires very little preparation. No costly base works are needed as required for conventional rubber play tiles or rubber wet pour. An environmentally friendly solution for grassed areas and ideal for Fitness/fun trials, Swings, Cableways, Multi-functional play frames and pathways.