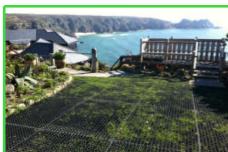

## **RubbaGrass®**

We provide a range of high quality and affordable rubber grass matting and outdoor field mats. They cover any area size and are ideal for many external uses including outdoor playground matting.

RubbaGrass® rubber grass matting can be placed over existing grass areas and acts as a very cost effective safety surface and excellent product to use for protecting a natural environment.

RubbaGrass® is also simple to install and requires very little preparation. No costly base works are needed as required for conventional rubber play tiles or rubber wet pour. An environmentally friendly solution for grassed areas and ideal for Fitness/fun trials, Swings, Cableways, Multi-functional play frames and pathways.