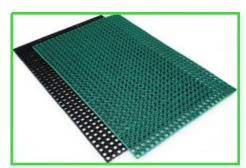

## **RubbaGrass®**

We provide a range of high quality and affordable rubber grass matting and outdoor field mats. They cover any area size and are ideal for many external uses including outdoor playground matting.

RubbaGrass® rubber grass matting can be placed over existing grass areas and acts as a very cost effective safety surface and excellent product to use for protecting a natural environment.

RubbaGrass® is also simple to install and requires very little preparation. No costly base works are needed as required for conventional rubber play tiles or rubber wet pour. An environmentally friendly solution for grassed areas and ideal for Fitness/fun trials, Swings, Cableways, Multi-functional play frames and pathways.