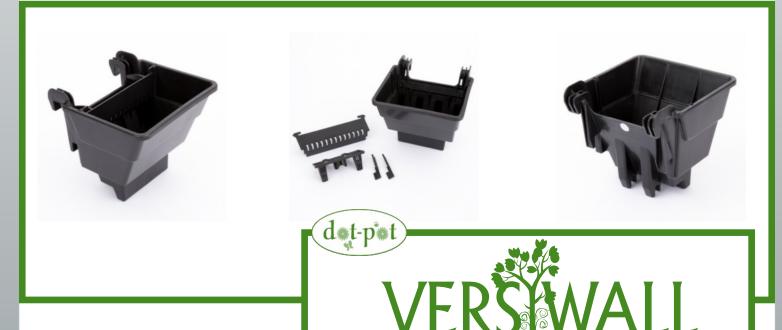

The ease of installing VGP Trays allow for design flexibility to create eye-pleasing living walls.

To view more information about this product, visit https://www.dot-pot.co.uk/products/green-walls/versiwall-gm