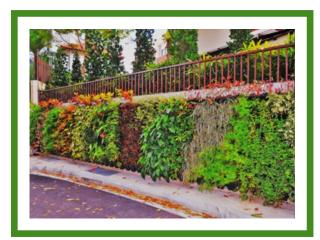

## CASE STUDY

Private Residence at Shelford Road Singapore

To facilitate easy mounting of VGP Trays, welded wire mesh panels were secured with bolts along the entire length of the retaining wall.

In-situ planting of the VGP Trays with lush and colourful plants was carried out and the VGP Trays hung onto the wire mesh according to a predetermined design. Inadvertent dislodgment of the VGP Trays by inclement weather or public mischief was prevented by insertion of anti-lift arms into the hooks of the trays, effectively locking the trays to the wire mesh.

The ease of installing VGP Trays allow for design flexibility to create eye-pleasing living walls.

To view more information about this product, visit https://www.dot-pot.co.uk/products/green-walls/versiwall-gm