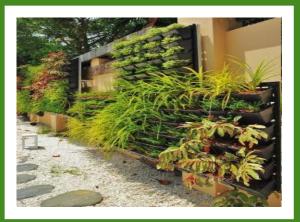

## CASE STUDY

Private Residence at Oncidium Heights Kota Kemuning, Selangor, Malaysia

To achieve attractive design patterns along the fencing wall, VGP proprietary mounting panels were mounted onto metal frames in various designs bolted to the fencing wall of the bungalow.

Plants selected for their colour and suitability were planted in-situ in the VGP Trays. VGP Baffle Plates and Reservoir Covers were inserted prior to planting to help distribute irrigation to the soil media and prevent clogging of the discharge outlets at the base of each tray respectively. The planted trays were hung unto the Mounting Panels according to a predetermined design to take advantage of the plants to create bands of living colour. Anti-lift Arms inserted into the

VGP Tray hooks lock the trays to the panels, preventing inadvertent dislodgment of the VGP Trays. Flexibility and ease of positioning trays to design requirements helped to turn an otherwise dull boundary wall into an attractive wall of living patterns.