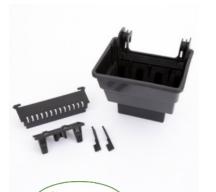

Plants selected for their colour and suitability were planted in-situ in the VGP Trays. VGP Baffle Plates and Reservoir Covers were inserted prior to planting to help distribute irrigation to the soil media and prevent clogging of the discharge outlets at the base of each tray respectively. The planted trays were hung unto the Mounting Panels according to a predetermined design to take advantage of the plants to create bands of living colour. Anti-lift Arms inserted into the

VGP Tray hooks lock the trays to the panels, preventing inadvertent dislodgment of the VGP Trays. Flexibility and ease of positioning trays to design requirements helped to turn an otherwise dull boundary wall into an attractive wall of living patterns.