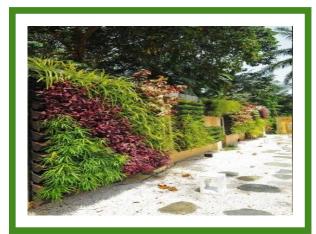

## CASE STUDY

Private Residence at Oncidium Heights Kota Kemuning, Selangor, Malaysia

To achieve attractive design patterns along the fencing wall, VGP proprietary mounting panels were mounted onto metal frames in various designs bolted to the fencing wall of the bungalow.

VGP Tray hooks lock the trays to the panels, preventing inadvertent dislodgment of the VGP Trays. Flexibility and ease of positioning trays to design requirements helped to turn an otherwise dull boundary wall into an attractive wall of living patterns.