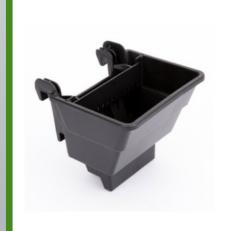

Plants selected for their colour and suitability were planted in-situ in the VGP Trays. VGP Baffle Plates and Reservoir Covers were inserted prior to planting to help distribute irrigation to the soil media and prevent clogging of the discharge outlets at the base of each tray respectively. The planted trays were hung unto the Mounting Panels according to a predetermined design to take advantage of the plants to create bands of living colour. Anti-lift Arms inserted into the

VGP Tray hooks lock the trays to the panels, preventing inadvertent dislodgment of the VGP Trays. Flexibility and ease of positioning trays to design requirements helped to turn an otherwise dull boundary wall into an attractive wall of living patterns.