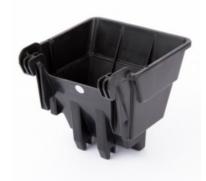

Plants selected for their colour and suitability were planted in-situ in the VGP Trays. VGP Baffle Plates and Reservoir Covers were inserted prior to planting to help distribute irrigation to the soil media and prevent clogging of the discharge outlets at the base of each tray respectively. The planted trays were hung unto the Mounting Panels according to a predetermined design to take advantage of the plants to create bands of living colour. Anti-lift Arms inserted into the

VGP Tray hooks lock the trays to the panels, preventing inadvertent dislodgment of the VGP Trays. Flexibility and ease of positioning trays to design requirements helped to turn an otherwise dull boundary wall into an attractive wall of living patterns.